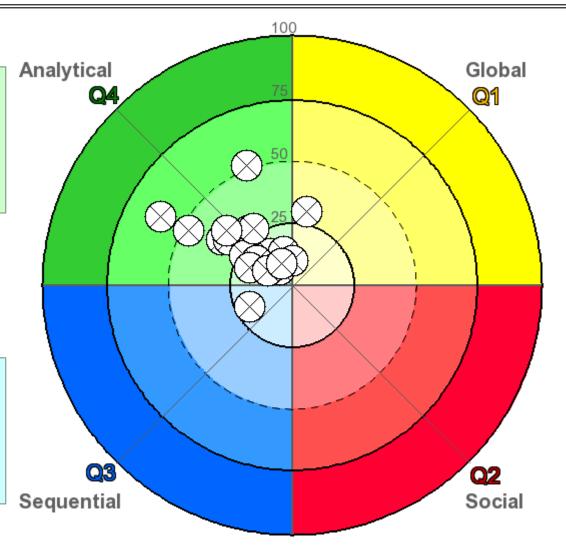

## The Centre of Gravity of the individuals of the Group

| Group Name: | Sample Group | Count: | 35 individuals   |
|-------------|--------------|--------|------------------|
| Associate:  | ABC          | Date:  | 02 November 2017 |

## **Q4**

Logical, Analytical, Quantitative, Factual, Criteria, Objective, Principles, Standards, Evidence

Q1

Visual, Holistic, Innovative, Hunches, Speculative, Fantasy, Imaginative, the Future

## Q3

Sequential, Organized, Planned, Detailed, Structured, Practical, Sensible, the Past Q2

Emotional, Interpersonal, Sensory, Kinaesthetic, Subjective, Personal, Values, Intimacy, Humane, Harmony